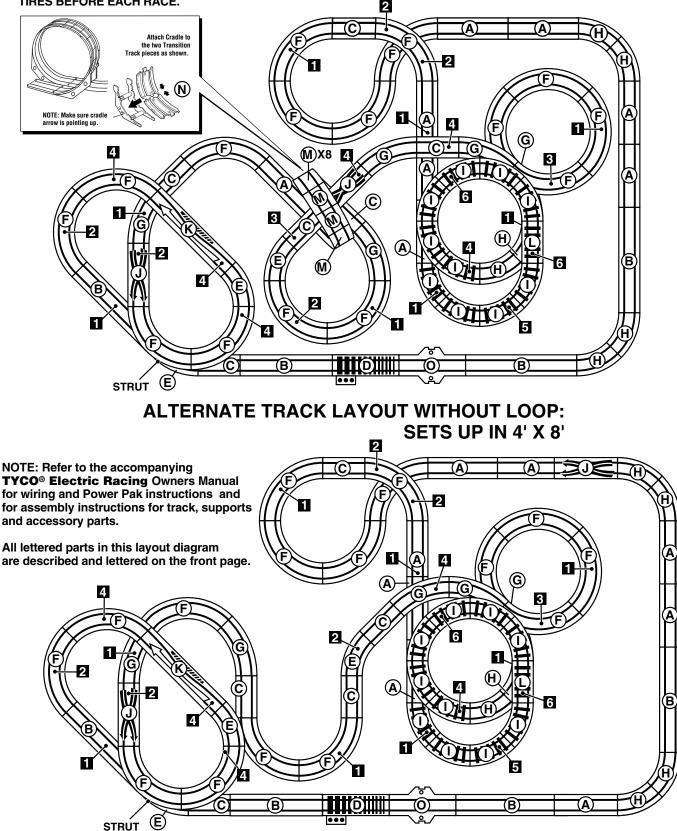

## **LAYOUT DIAGRAM** TRACK LAYOUT WITH LOOP: SETS UP IN 4' X 8'

**IMPORTANT:** ALWAYS CLEAN TRACK AND TIRES BEFORE EACH RACE.

©1997 Mattel, Inc., Mt. Laurel, NJ 08054 U.S.A. PRINTED IN CHINA. All Rights Reserved. ® and ™ designate U.S. trademarks of Mattel, Inc. The Trademarks Lamborghini, Countach and Diablo are owned by and used under license from Automobili Lamborghini, S.p.A.